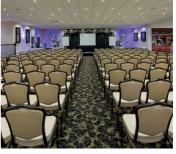

## ARLINGTON SUITE

The Arlington Suite is North Devon's premier entertainment and meeting suite. This is available for large conferences or banquets up to 280 people. The suite boasts its own bar and refrigerated air conditioning and has its own dance floor.

If you're looking for a larger space, we can extend the space into the Heanton Bar/Restaurant and accommodate up to 380 people.

| SEATING CAPACITY        | Arlington<br>10.5m x 19.5m |
|-------------------------|----------------------------|
| Theatre                 | 300                        |
| Classroom               | 150                        |
| Boardroom/Hollow Square | 100                        |
| Seated Buffet           | 280                        |
| Banquet                 | 280                        |
| Dinner/Dance            | 380                        |