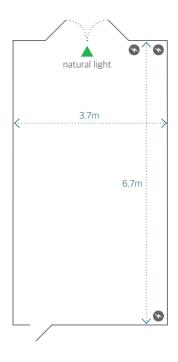

## PILTON ROOM

The Pilton Room can accommodate up to 16 people theatre style and offers excellent small boardroom and meeting facilities and is also perfect for interviews.

| SEATING CAPACITY        | Pilton<br>3.7m x 6.7m |
|-------------------------|-----------------------|
| Theatre                 | 16                    |
| Classroom               | 10                    |
| Boardroom/Hollow Square | 12                    |
| Seated Buffet           | 12                    |
| Banquet                 | -                     |
| Dinner/Dance            | -                     |

Please note, plans are not to scale.