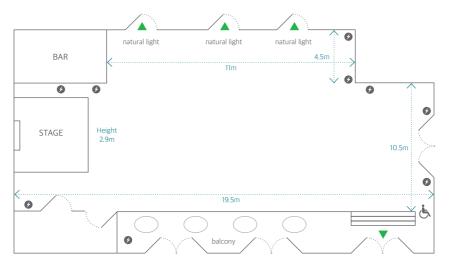

## ARLINGTON SUITE

The Arlington Suite is North Devon's premier entertainment and meeting suite. This is available for large conferences or banquets up to 280 people. The suite boasts its own bar and refrigerated air conditioning and has its own dance floor.

If you're looking for a larger space, we can extend the space into the Heanton Bar/Restaurant and accommodate up to 380 people.

| SEATING CAPACITY        | Arlington<br>10.5m x 19.5m |
|-------------------------|----------------------------|
| Theatre                 | 300                        |
| Classroom               | 150                        |
| Boardroom/Hollow Square | 100                        |
| Seated Buffet           | 280                        |
| Banquet                 | 280                        |
| Dinner/Dance            | 380                        |

Please note, plans are not to scale.