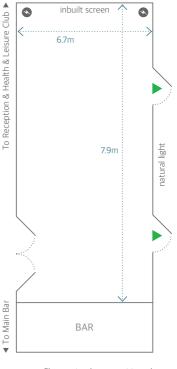

## ASHFORD ROOM

The Ashford Suite is the ideal location for smaller parties. With its own private bar, it can comfortably cater for up to 45 people. This suite is situated on the ground floor and benefits from a large amount of natural light. It also has its own refrigerated air conditioning.

| SEATING CAPACITY        | Ashford<br>6.7m x 7.9m |
|-------------------------|------------------------|
| Theatre                 | 45                     |
| Classroom               | 20                     |
| Boardroom/Hollow Square | 25                     |
| Seated Buffet           | 40                     |
| Banquet                 | 32                     |
| Dinner/Dance            | -                      |

Please note, plans are not to scale.